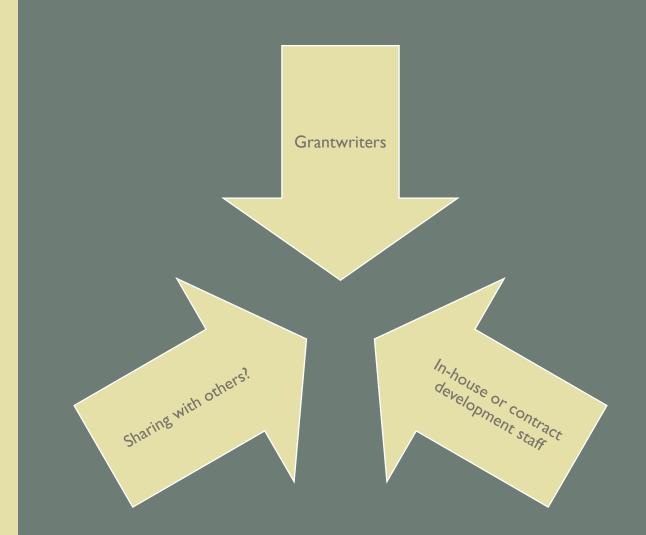

Grantseeking services and information sources

The Difference Between Governmental and Private Philanthropy

 Funding from an application vs a relationship

- Invites
- Comment on Funders Work
- Meet Them Where They Are